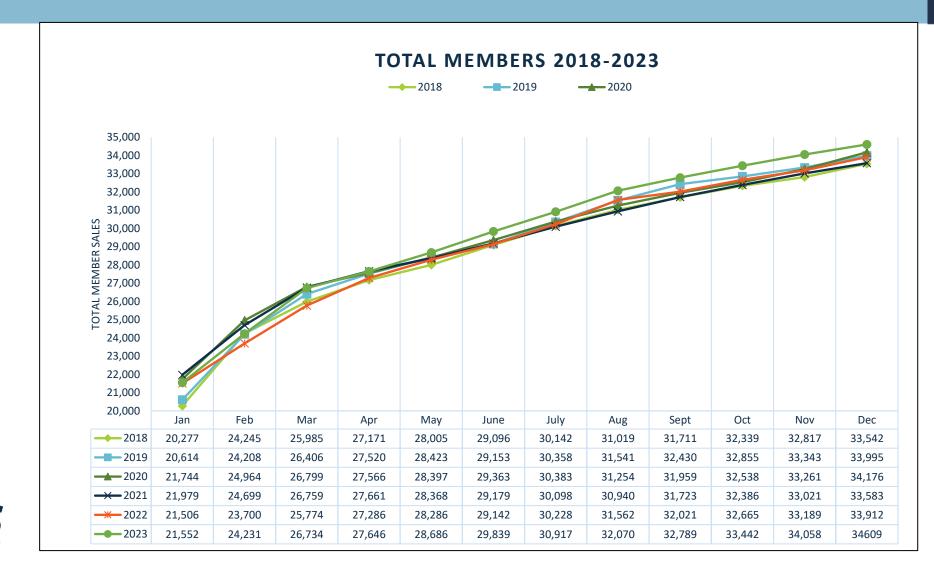

## MEMBERSHIP RETENTION

**Total Members:** 34,609 GLOBAL MEMBERS

## **TOTAL MEMBERS**

# 34,609 TOTAL MEMBERS

Highest member totals ever; 2%个 over 2022.