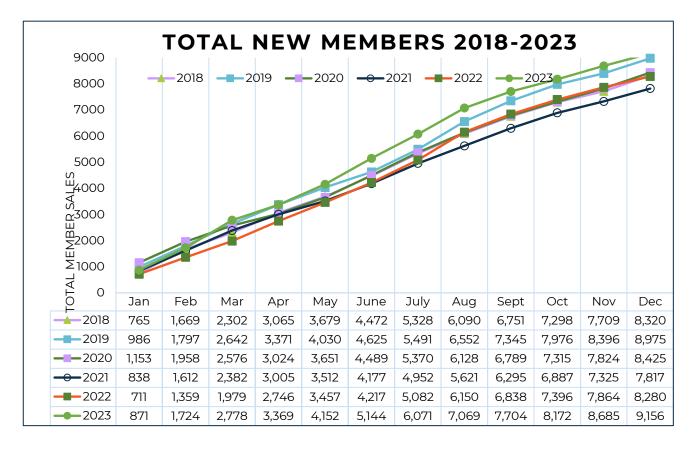

# MEMBER ACQUISITION BESTS IN 8 OF 12 MONTHS

New member acquisitions in 2023 outperformed 8 of 12 months in 2022. What continues to be consistent is the difficulty to acquire new members in the last quarter of the calendar year, like we do for the first 3 quarters. With the launch of anniversary date membership terms in February 2024, we are looking for YOY improvement for Q4 2024.

| New Members By Month<br>2016-2023 |                                         |      |      |      |      |      |      |      |  |  |  |  |
|-----------------------------------|-----------------------------------------|------|------|------|------|------|------|------|--|--|--|--|
|                                   | 2016 2017 2018 2019 2020 2021 2022 2023 |      |      |      |      |      |      |      |  |  |  |  |
| Jan                               | 742                                     | 834  | 765  | 986  | 1153 | 838  | 711  | 871  |  |  |  |  |
| Feb                               | 768                                     | 683  | 904  | 811  | 805  | 774  | 648  | 853  |  |  |  |  |
| Mar                               | 700                                     | 732  | 633  | 845  | 618  | 770  | 620  | 1054 |  |  |  |  |
| Apr                               | 571                                     | 520  | 763  | 729  | 448  | 623  | 767  | 591  |  |  |  |  |
| May                               | 469                                     | 496  | 614  | 659  | 627  | 507  | 711  | 783  |  |  |  |  |
| June                              | 353                                     | 565  | 793  | 595  | 838  | 665  | 760  | 992  |  |  |  |  |
| July                              | 761                                     | 704  | 856  | 866  | 881  | 775  | 865  | 927  |  |  |  |  |
| Aug                               | 901                                     | 859  | 762  | 1061 | 758  | 669  | 1068 | 998  |  |  |  |  |
| Sept                              | 493                                     | 775  | 661  | 793  | 661  | 674  | 688  | 635  |  |  |  |  |
| Oct                               | 569                                     | 543  | 547  | 631  | 526  | 592  | 558  | 468  |  |  |  |  |
| Nov                               | 442                                     | 505  | 411  | 420  | 509  | 438  | 468  | 513  |  |  |  |  |
| Dec                               | 536                                     | 465  | 611  | 579  | 601  | 492  | 416  | 471  |  |  |  |  |
| Total                             | 7305                                    | 7681 | 8320 | 8975 | 8425 | 7817 | 8280 | 9156 |  |  |  |  |

| New Member Monthly Totals 2022 vs. 2023 YOY Variance |       |       |       |       |       |       |       |       |                   |
|------------------------------------------------------|-------|-------|-------|-------|-------|-------|-------|-------|-------------------|
|                                                      | 2016  | 2017  | 2018  | 2019  | 2020  | 2021  | 2022  | 2023  | 22 vs 23 Variance |
| Jan                                                  | 742   | 834   | 765   | 986   | 1,153 | 838   | 711   | 871   | 160               |
| Feb                                                  | 768   | 683   | 904   | 811   | 805   | 774   | 648   | 853   | 205               |
| Mar                                                  | 700   | 732   | 633   | 845   | 618   | 770   | 620   | 1,054 | 434               |
| Apr                                                  | 571   | 520   | 763   | 729   | 448   | 623   | 767   | 591   | -176              |
| May                                                  | 469   | 496   | 614   | 659   | 627   | 507   | 711   | 783   | 72                |
| June                                                 | 353   | 565   | 793   | 595   | 838   | 665   | 760   | 992   | 232               |
| July                                                 | 761   | 704   | 856   | 866   | 881   | 775   | 865   | 927   | 62                |
| Aug                                                  | 901   | 859   | 762   | 1,061 | 758   | 669   | 1,068 | 998   | -70               |
| Sept                                                 | 493   | 775   | 661   | 793   | 661   | 674   | 688   | 635   | -53               |
| Oct                                                  | 569   | 543   | 547   | 631   | 526   | 592   | 558   | 468   | -90               |
| Nov                                                  | 442   | 505   | 411   | 420   | 509   | 438   | 468   | 513   | 45                |
| Dec                                                  | 536   | 465   | 611   | 579   | 601   | 492   | 416   | 471   | 55                |
| Total                                                | 7,305 | 7,681 | 8,320 | 8,975 | 8,425 | 7,817 | 8,280 | 9,156 | 876               |