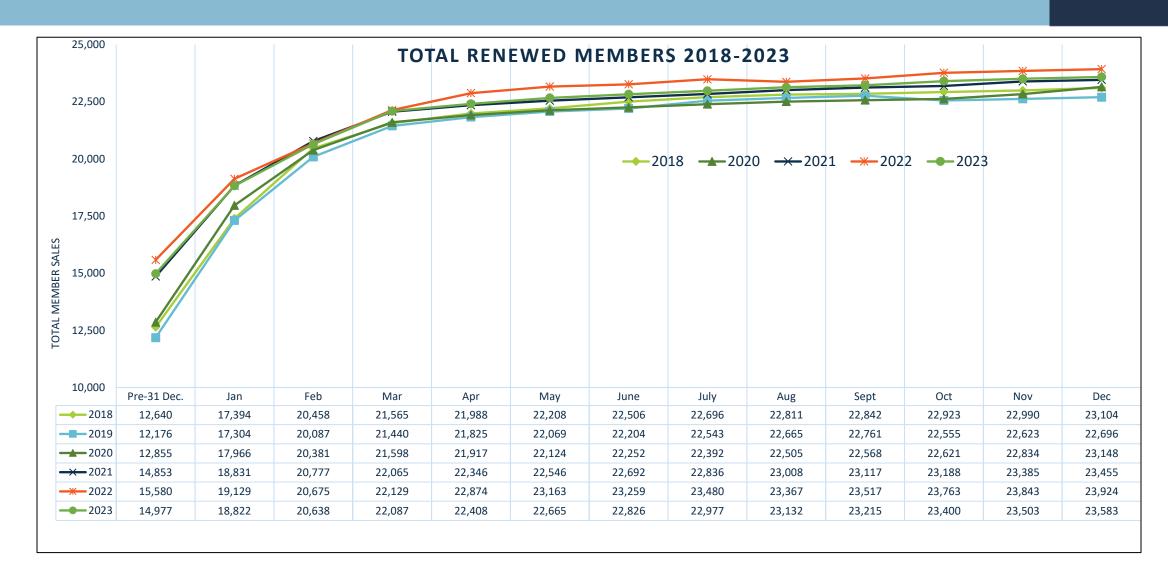

## Membership Retention

74% retention rate

2023 Total Renewed Members: 23,583, 个1%

## **MEMBERSHIP RETENTION**

| 2023 vs. 2022 Renewed Members by Region |      |      |          |  |  |  |  |  |  |
|-----------------------------------------|------|------|----------|--|--|--|--|--|--|
| ASIS Region                             | 2022 | 2023 | Variance |  |  |  |  |  |  |
| Asia Pacific Oceania                    | 65%  | 66%  | +1%      |  |  |  |  |  |  |
| Europe                                  | 76%  | 74%  | -2%      |  |  |  |  |  |  |
| Latin America Caribbean                 | 71%  | 72%  | +1%      |  |  |  |  |  |  |
| Middle East North Africa                | 68%  | 56%  | -8%      |  |  |  |  |  |  |
| North America                           | 75%  | 76%  | +1%      |  |  |  |  |  |  |
| Sub Saharan Africa                      | 62%  | 60%  | -2%      |  |  |  |  |  |  |