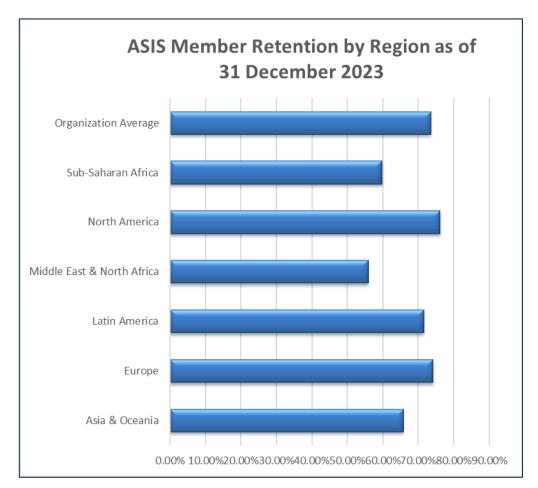

## Membership Retention

74% retention rate

2023 Total Renewed Members: 23,583, 个1%

# RETENTION IN NORTH AMERICA IMPROVED TO 76%.

# 75% RETENTION FOR FULL PAID MEMBERS GLOBALLY.

## **MEMBERSHIP RETENTION**

| 2023 vs. 2022 Renewed Members by Region |      |      |          |  |  |  |  |  |  |
|-----------------------------------------|------|------|----------|--|--|--|--|--|--|
| ASIS Region                             | 2022 | 2023 | Variance |  |  |  |  |  |  |
| Asia Pacific Oceania                    | 65%  | 66%  | +1%      |  |  |  |  |  |  |
| Europe                                  | 76%  | 74%  | -2%      |  |  |  |  |  |  |
| Latin America Caribbean                 | 71%  | 72%  | +1%      |  |  |  |  |  |  |
| Middle East North Africa                | 68%  | 56%  | -8%      |  |  |  |  |  |  |
| North America                           | 75%  | 76%  | +1%      |  |  |  |  |  |  |
| Sub Saharan Africa                      | 62%  | 60%  | -2%      |  |  |  |  |  |  |